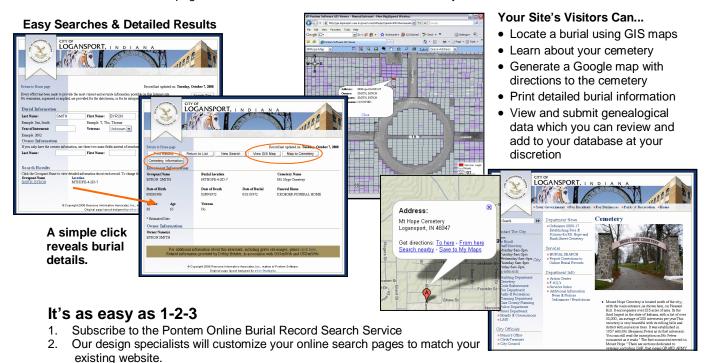

#### Pontem Online Burial Search Service

# Serve Your Community by Providing Easy, Instant, Online Access to Your Cemetery's Burial Information

Pontem's Online Burial Search integrates seamlessly with your existing website, updates online data automatically, and provides fast, safe, and easy access to your cemetery data from any Internet computer. Don't have your own website? Pontem has a solution for that, too!

#### **Features and Benefits**

- Save time by reducing phone inquiries.
- Easy to use searches make it easy for untrained visitors to find burial records.
- Search results are displayed in a list which can be sorted by Name, Grave Location, or Date of Burial.
- Contact information is provided for your cemetery including a map to your cemetery location.
- The web export automatically updates your website directly from the Pontem Cemetery Management database.
- Search and results pages are customized to conform to the actual data you wish to share.

1. Don't have a website? Your cemetery's data can easily be exported from your Pontem Cemetery Management System files and affordably made available online. Either way, your data will automatically be uploaded, ensuring it will be up-to-date for public viewing at all times.